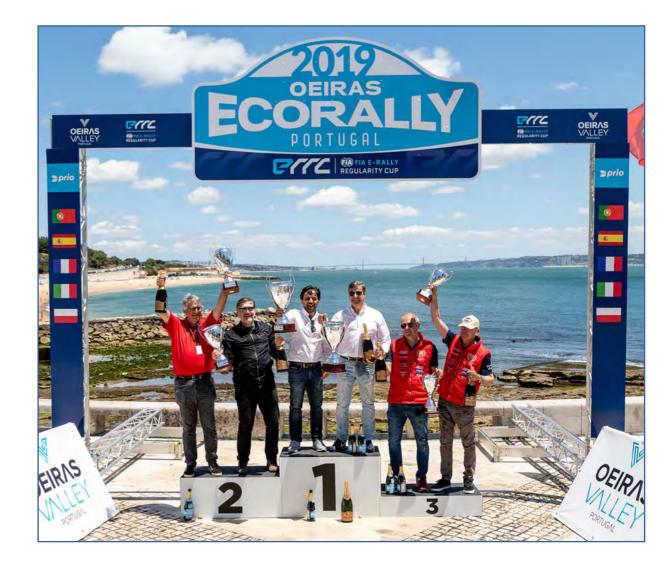

### **Previus Events Podium Winners [2019]**

#### 1st Place

Nuno Serrano [Driver]

Alexandre Berardo [Co-Driver]

#### 2nd Place

Artur Prusak [Driver]

() Thierry Benchetrit [Co-Driver]

#### 3rd Place

Walter Kofler [Driver]

() Franco Gaioni [Co-Driver]