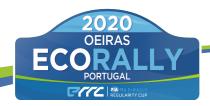

## **Itinerary [Sections 3-4]**

| RS | TC | LOCATION | SS<br>Dist. | Liasion<br>Dist. | Total<br>Dist. | Target<br>Time | AVS    | 1st Car |  |
|----|----|----------|-------------|------------------|----------------|----------------|--------|---------|--|
|    | 33 |          |             | (Km)             |                | (h:mn)         | (Km/h) | (h:mn)  |  |
|    |    |          |             |                  |                |                |        |         |  |

|   |        | Sunday,                             | 4 00100 | er 2020 |        |       |       |       |     |
|---|--------|-------------------------------------|---------|---------|--------|-------|-------|-------|-----|
|   | TC 3.1 | Garden Marquês de Pombal,Oeiras     |         |         |        |       |       | 16:30 |     |
| - |        | Autodromo (start reconnaissance lap | )       | 17,590  | 17,590 | 00:30 | 35,18 | 17:00 |     |
|   |        | Autodromo (pit lane)                |         | 4,260   | 4,260  | 00:30 | 8,52  | 17:30 | n 3 |
| 8 | SS 8   | Prio - Circuito Estoril 1           | 20,020  |         |        |       |       | 17:30 | i;  |
|   |        | Autodromo (pit lane)                |         | 0,390   | 20,410 | 00:35 | 34,99 | 18:05 | Sec |
| 9 | SS 9   | Prio- Circuito Estoril 2            | 20,020  |         |        |       |       | 18:05 |     |
|   |        | Garden Marquês de Pombal,Oeiras     |         | 18,270  | 38,290 | 00:55 | 41,77 | 19:00 |     |
|   |        | Parc Fermé                          |         |         |        |       |       |       |     |

Total Day 40,040 40,510 80,550

|    |        | Monday,                         | 5 octob | er 2020 |        |       |       |       |   |
|----|--------|---------------------------------|---------|---------|--------|-------|-------|-------|---|
|    | TC 4.1 | Garden Marquês de Pombal,Oeiras |         |         |        |       |       | 08:30 |   |
|    |        | Cheleiros                       | •       | 34,650  | 34,650 | 00:50 | 41,58 | 09:20 | , |
| 10 | SS 10  | Montelavar                      | 14,985  |         |        |       |       | 09:20 |   |
|    |        | Cheleiros                       |         | 6,475   | 21,460 | 00:40 | 32,19 | 10:00 |   |
| 11 | SS 11  | Cheleiros                       | 8,373   |         |        |       |       | 10:00 |   |
|    |        | Santo Amaro de Oeiras Beach     |         | 50,517  | 58,890 | 02:30 | 23,56 | 12:30 |   |
| 12 | SS 12  | Oeiras                          | 6,600   |         |        |       |       | 12:30 |   |
|    | TC 4.2 | Garden Marquês de Pombal,Oeiras |         | 1,470   | 8,070  | 00:20 | 24,21 | 12:50 |   |
|    |        | Rally Finish                    |         |         |        |       |       |       |   |