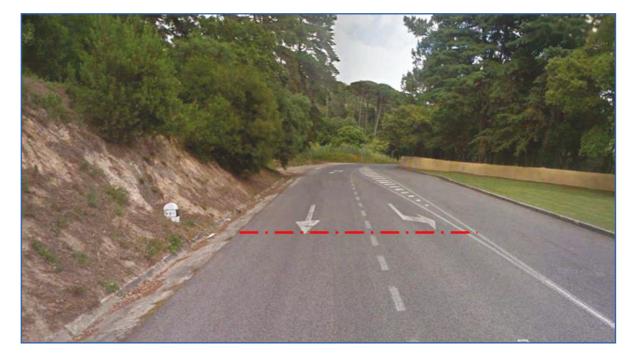

Eduardo Carpinteiro Albino

Steward (02):

Luís Caramelo

Clerk of the Course:

Nuno Galvão Lopes

Deputy Clerk of the Course:

Pedro Cristovão

General Secretary of the

Event:

Iolanda Santos

FIA Technical Delegate:

Mr. Mario Bonifacio

(Appointed by the FIA)

Chief Scrutineer:

Nuno Paes Carvalho

Chief Safety Officer:

Isabel Santos

Parc Fermé Officer:

Filipe Felício

Assistant Clerk of the Course:

Gonçalo Pereira

Assistant Clerk of the Course:

Matilde Almeida

Doctors:

Mariana Santos

Gisela Santos

Competitor Relations Officer:

Joana Falcão



Mobile: +351 925 923 141

### Rally Headquarters/Race Control























## **Tripmeter Calibration Section**





**Start Coordinates** N 38°44'5.5" | W 09°24'49.31"



Finish Coordinates N 38°46'3.95" | W 09°23'44.64"



[13]





















## **Tripmeter Calibration Section**

| Distanc.  Total Par. |       | Direction / Direction | Information / Informação                                           | Distanc. |
|----------------------|-------|-----------------------|--------------------------------------------------------------------|----------|
| Total                | Par.  | Direction / Direcção  | Information / Informação                                           | Regress. |
| 0,000                | 0,000 |                       | Trip meter calibration<br>START<br>N 38°44'5.5'''<br>W 9°24'49.31" | 7,496    |
| 0,013                | 0,013 | 2                     |                                                                    | 7,483    |
| 0,270                | 0,257 | 3