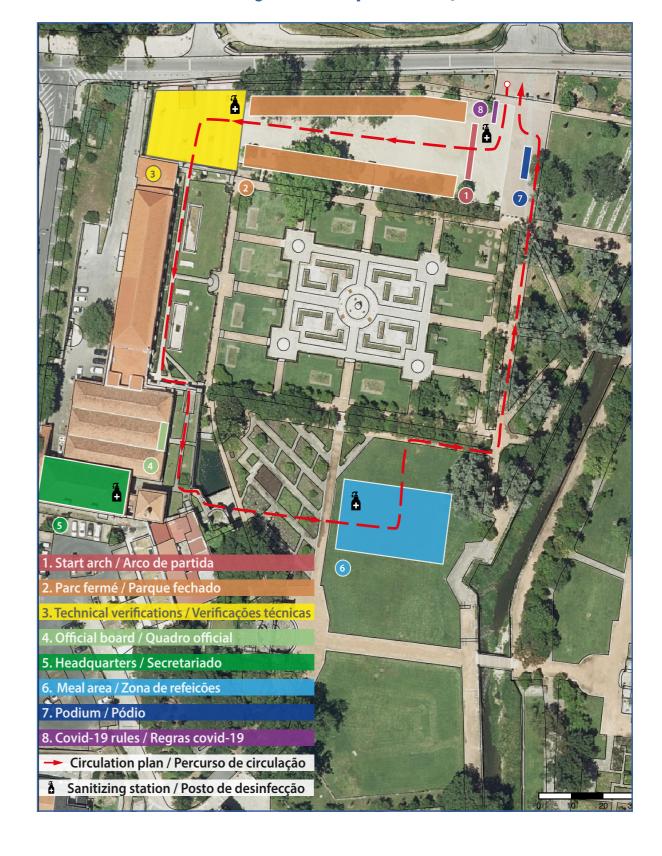

[Palácio Marquês de Pombal- Oeiras]



















### **Officials**

Chairman of the Panel of

Stewards:

Mr. Rafaelle Pellilo

(Appointed by the FIA)

Steward (01):

Eduardo Carpinteiro Albino

Steward (02):

Luís Caramelo

Clerk of the Course:

Nuno Galvão Lopes

Deputy Clerk of the Course:

Pedro Cristovão

General Secretary of the

Event:

Iolanda Santos

FIA Technical Delegate:

Mr. Mario Bonifacio

(Appointed by the FIA)

Chief Scrutineer:

Nuno Paes Carvalho

Chief Safety Officer:

Isabel Santos

Parc Fermé Officer:

Filipe Felício

Assistant Clerk of the Course:

Gonçalo Pereira

Assistant Clerk of the Course:

Matilde Almeida

Doctors:

Mariana Santos

Gisela Santos

Competitor Relations Officer:

Joana Falcão



Mobile: +351 925 923 141

### Rally Headquarters/Race Control























## **Tripmeter Calibration Section**





**Start Coordinates** N 38°44'5.5" | W 09°24'49.31"



Finish Coordinates N 38°46'3.95" | W 09°23'44.64"



[13]





















## **Tripmeter Calibration Section**

| Distanc.  Total Par. |       | Direction / Direction | Information / Informação                                           | Distanc. |
|----------------------|-------|-----------------------|--------------------------------------------------------------------|----------|
| Total                | Par.  | Direction / Direcção  | Information / Informação                                           | Regress. |
| 0,000                | 0,000 |                       | Trip meter calibration<br>START<br>N 38°44'5.5'''<br>W 9°24'49.31" | 7,496    |
| 0,013