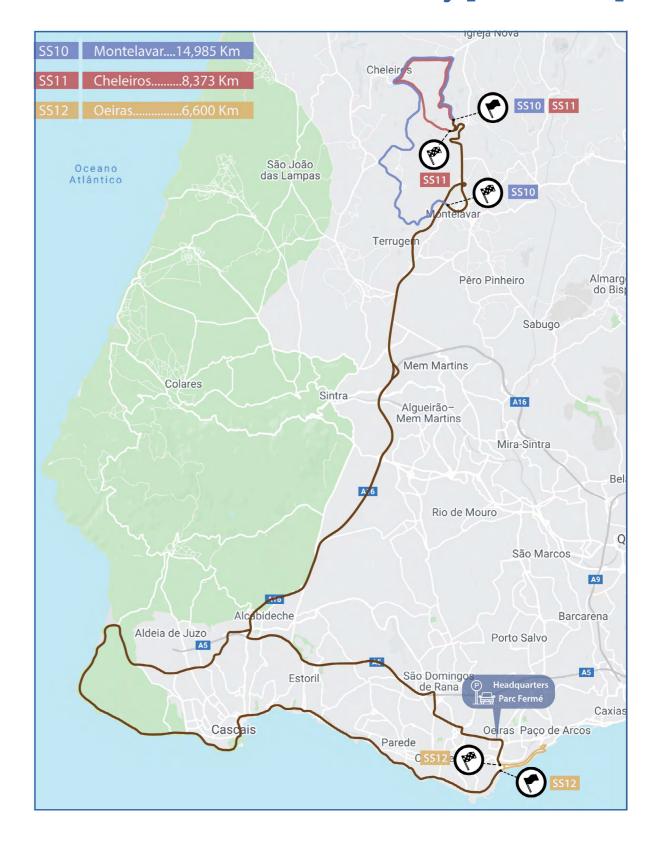

| 8,373   |         |        |       |       | 10:00 |   |
|    |        | Santo Amaro de Oeiras Beach     |         | 50,517  | 58,890 | 02:30 | 23,56 | 12:30 |   |
| 12 | SS 12  | Oeiras                          | 6,600   |         |        |       |       | 12:30 |   |
|    | TC 4.2 | Garden Marquês de Pombal,Oeiras |         | 1,470   | 8,070  | 00:20 | 24,21 | 12:50 |   |
|    |        | Rally Finish                    |         |         |        |       |       |       |   |

Total Day 29,958 93,112 123,070

[17]

TOTALS OF THE RALLY | 159,394 | 295,246 | 454,640



















### **Itinerary** [1st Section]



# FPAK







### **Itinerary** [2<sup>nd</sup> Section]











[19]



### **Itinerary** [3<sup>rd</sup> Section]











### **Itinerary [4th Section]**



[21]













### **Timing and Processing of Results**





Mytime/Anube will be responsible for the timing and results of this event. This will be done using GPS/GSM technology, allowing the results to be published 'just in time' in www.meustempos.pt through the event.

To allow this timing system to work two GPS tracking devices will be placed by theorganization in each vehicle and will be removed after the last special stage. (Once placed in the car the equipments are the responsibility of the participants)

[LINK FOR RESULTS]

### **Vehicles Eligible to Participate**

Vehicles admitted must be:

- Battery electric vehicles
   [B.E.V. or pure or fullyelectric vehicles]
- Fuel cells electric vehicles [F.C.E.V]

### **FIA Titles for Which the Event Counts**

2020 FIA E-Rally Regular