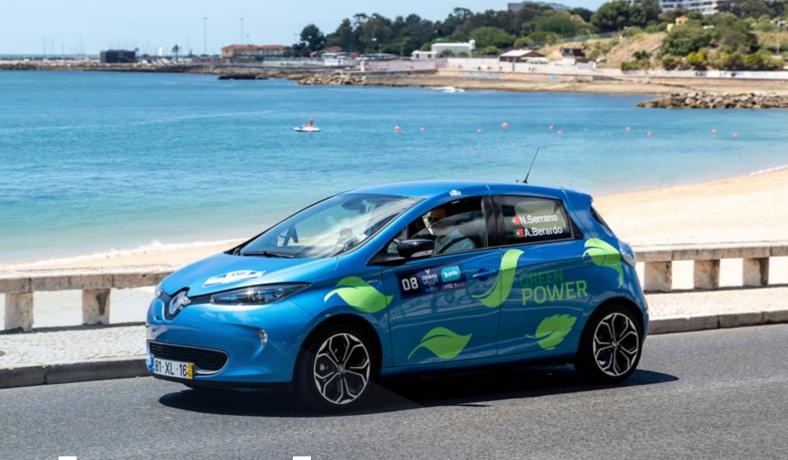

### **Vehicles Eligible to Participate**

Vehicles admitted must be:

- Battery electric vehicles
   [B.E.V. or pure or fullyelectric vehicles]
- Fuel cells electric vehicles [F.C.E.V]