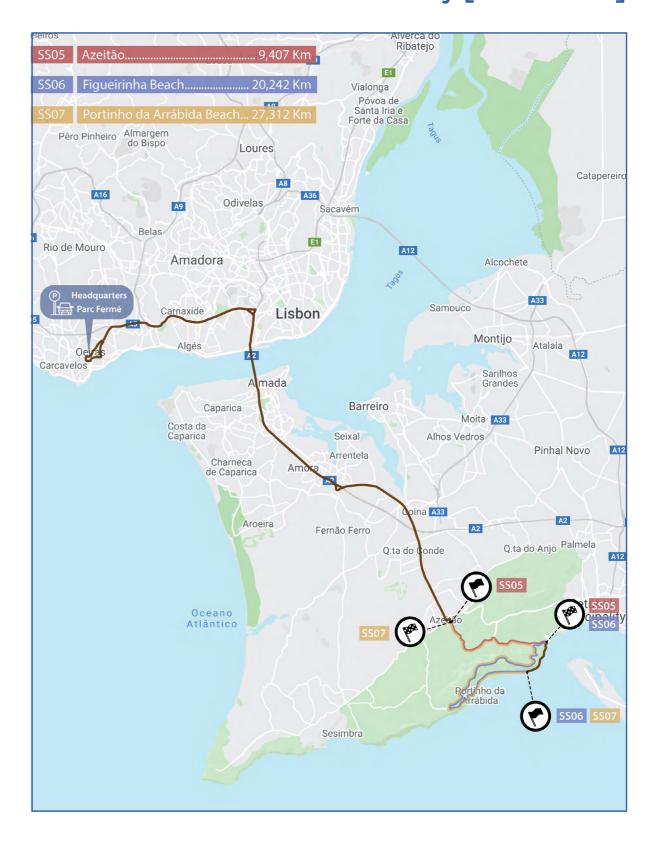

Total Day **32,435** *62,915 95,350* 

|   |        | Sunday,                         | 4 octob | er 2020 |        |       |       |       |      |
|---|--------|---------------------------------|---------|---------|--------|-------|-------|-------|------|
|   | TC 2.1 | Garden Marquês de Pombal,Oeiras |         |         |        |       |       | 08:30 |      |
|   |        | Azeitão                         |         | 46,700  | 46,700 | 01:00 | 46,70 | 09:30 |      |
| 5 | SS 5   | Azeitão                         | 9,407   |         |        |       |       | 09:30 | 7    |
|   |        | Figueirinha                     |         | 3,383   | 12,790 | 00:23 | 33,37 | 09:53 | o    |
| 6 | SS 6   | Figueirinha Beach               | 20,242  |         |        |       |       | 09:53 | ecti |
|   |        | Figueirinha                     |         | 3,378   | 23,620 | 00:37 | 38,30 | 10:30 | Š    |
| 7 | SS 7   | Portinho da Arrábida Beach      | 27,312  |         |        |       |       | 10:30 |      |
|   | TC 2.2 | Garden Marquês de Pombal,Oeiras |         | 45,248  | 72,560 | 01:30 | 48,37 | 12:00 |      |
|   |        | Parc Fermé                      |         |         |        |       |       |       |      |

Total Day **56,961 98,709 155,670** 