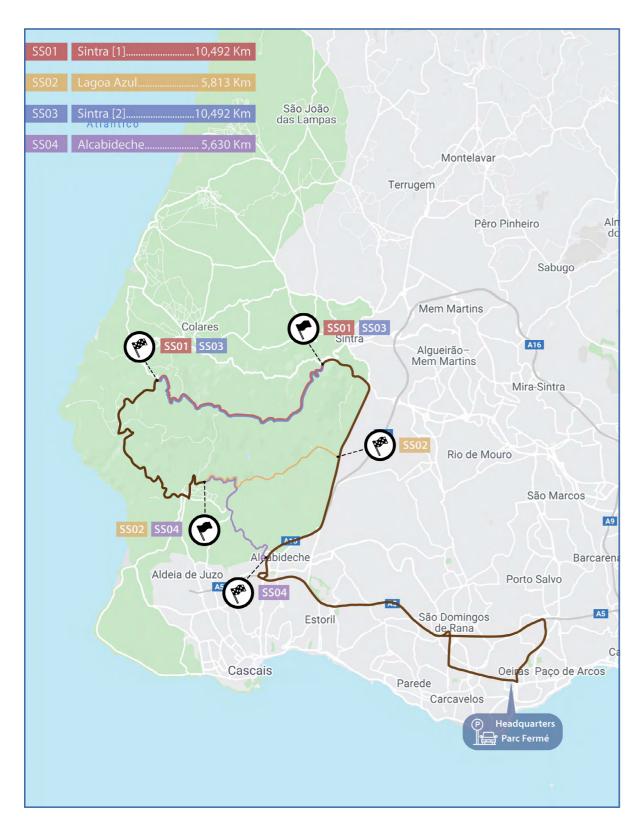

## **Itinerary [Sections 1-2]**

| RS    | TC | LOCATION | SS Liasion Total Dist. Dist. Dist. |  |        |        | AVS    | 1st Car |
|-------|----|----------|------------------------------------|--|--------|--------|--------|---------|
| RS SS |    |          | (Km)                               |  | (h:mn) | (Km/h) | (h:mn) |         |

|   |        | Saturday,                       | 3 octob | er 2020 |        |       |       |       |     |
|---|--------|---------------------------------|---------|---------|--------|-------|-------|-------|-----|
|   | TC 1.1 | Garden Marquês de Pombal,Oeiras |         | i<br>i  |        |       |       | 16:30 |     |
|   |        | Sintra                          |         | 21,970  | 21,970 | 00:35 | 37,66 | 17:05 |     |
| 1 | SS 1   | Sintra 1                        | 10,492  |         |        |       |       | 17:05 |     |
|   |        | Malveira da Serra               |         | 10,078  | 20,570 | 00:35 | 35,26 | 17:40 | н   |
| 2 | SS 2   | Lagoa Azul                      | 5,813   |         |        |       |       | 17:40 | io  |
|   |        | Sintra                          |         | 5,887   | 11,700 | 00:20 | 35,10 | 18:00 | ect |
| 3 | SS 3   | Sintra 2                        | 10,492  |         |        |       |       | 18:00 | Se  |
|   |        | Malveira da Serra               |         | 10,078  | 20,570 | 00:35 | 35,26 | 18:35 |     |
| 4 | SS 4   | Alcabideche                     | 5,638   |         |        |       |       | 18:35 |     |
|   | TC 1.2 | Garden Marquês de Pombal,Oeiras |         | 14,902  | 20,540 | 00:25 | 49,30 | 19:00 |     |
|   |        | Parc Fermé,                     |         |         |        |       |       |       |     |

Total Day **32,435** *62,915 95,350* 

|   |        | Sunday,                         | 4 octob | er 2020 |        |       |       |       |      |
|---|--------|---------------------------------|---------|---------|--------|-------|-------|-------|------|
|   | TC 2.1 | Garden Marquês de Pombal,Oeiras |         |         |        |       |       | 08:30 |      |
|   |        | Azeitão                         |         | 46,700  | 46,700 | 01:00 | 46,70 | 09:30 |      |
| 5 | SS 5   | Azeitão                         | 9,407   |         |        |       |       | 09:30 | 7    |
|   |        | Figueirinha                     |         | 3,383   | 12,790 | 00:23 | 33,37 | 09:53 | o    |
| 6 | SS 6   | Figueirinha Beach               | 20,242  |         |        |       |       | 09:53 | ecti |
|   |        | Figueirinha                     |         | 3,378   | 23,620 | 00:37 | 38,30 | 10:30 | Š    |
| 7 | SS 7   | Portinho da Arrábida Beach      | 27,312  |         |        |       |       | 10:30 |      |
|   | TC 2.2 | Garden Marquês de Pombal,Oeiras |         | 45,248  | 72,560 | 01:30 | 48,37 | 12:00 |      |
|   |        | Parc Fermé                      |         |         |        |       |       |       |      |