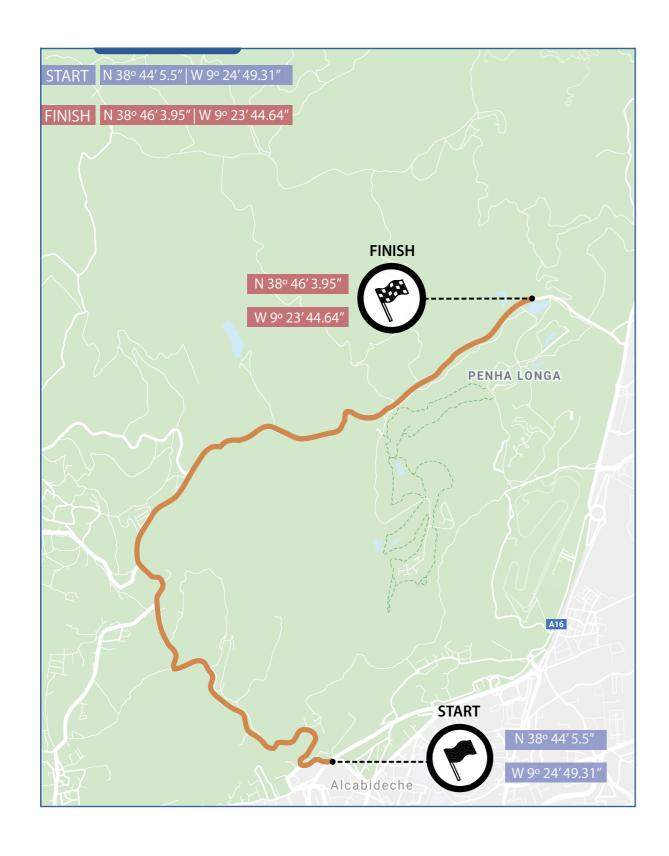

## **Tripmeter Calibration Section**

**Start Coordinates** N 38°44'5.5" | W 09°24'49.31"

Finish Coordinates N 38°46'3.95" | W 09°23'44.64"

[13]

## **Tripmeter Calibration Section**

| Distanc.  Total Par. |       | Direction / Direction | Information / Informação                                           | Distanc. |
|----------------------|-------|-----------------------|--------------------------------------------------------------------|----------|
| Total                | Par.  | Direction / Direcção  | Information / Informação                                           | Regress. |
| 0,000                | 0,000 |                       | Trip meter calibration<br>START<br>N 38°44'5.5'''<br>W 9°24'49.31" | 7,496    |
| 0,013                | 0,013 | 2                     |                                                                    | 7,483    |
| 0,270                | 0,257 | 3                     |                                                                    | 7,226    |
| 2,783                | 2,513 | 4                     | Zambujeiro<br>Aldeia<br>de Juso                                    | 4,713    |

# Tripmeter Calibration Section

| Dista<br>Total | Par.  | - Direction / Direcção | Information / Informação                   | Distanc.<br>Regress. |
|----------------|-------|------------------------|--------------------------------------------|----------------------|
| 3,226          | 0,443 | 5                      | QUINTA DE VALE DE CAVALOS 🔷                | 4,270                |
| 4,139          | 0,913 | 6                      | Campo Base Pedra Amarela  Quinta do Pisão  | 3,357                |
| 5,505          | 1,366 | 3<br>N9-1              |                                            | 1,991                |
| 7,496          | 1,991 | 1<br>N9-1              | FINISH<br>N 38°46'3.95'''<br>W 9°23'44.64" | 0,000                |