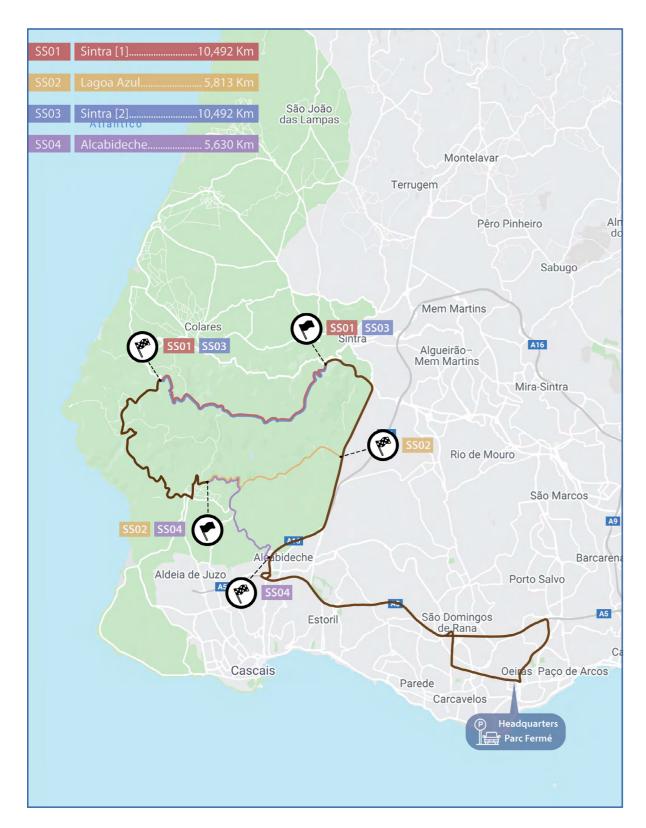

# **Itinerary [Sections 1-2]**

| RS | TC    | LOCATION | SS<br>Dist. | Liasion<br>Dist. | Total<br>Dist. | Target<br>Time | AVS    | 1st Car |
|----|-------|----------|-------------|------------------|----------------|----------------|--------|---------|
|    | RS SS |          | (Km)        |                  |                | (h:mn)         | (Km/h) | (h:mn)  |

|   |        | Saturday,                       | 3 octob | er 2020 |        |       |       |       |     |
|---|--------|---------------------------------|---------|---------|--------|-------|-------|-------|-----|
|   | TC 1.1 | Garden Marquês de Pombal,Oeiras |         | Ì       |        |       |       | 16:30 |     |
|   |        | Sintra                          |         | 21,970  | 21,970 | 00:35 | 37,66 | 17:05 |     |
| 1 | SS 1   | Sintra 1                        | 10,492  |         |        |       |       | 17:05 |     |
|   |        | Malveira da Serra               |         | 10,078  | 20,570 | 00:35 | 35,26 | 17:40 | н   |
| 2 | SS 2   | Lagoa Azul                      | 5,813   |         |        |       |       | 17:40 | on  |
|   |        | Sintra                          |         | 5,887   | 11,700 | 00:20 | 35,10 | 18:00 | ect |
| 3 | SS 3   | Sintra 2                        | 10,492  |         |        |       |       | 18:00 | Š   |
|   |        | Malveira da Serra               |         | 10,078  | 20,570 | 00:35 | 35,26 | 18:35 |     |
| 4 | SS 4   | Alcabideche                     | 5,638   |         |        |       |       | 18:35 |     |
|   | TC 1.2 | Garden Marquês de Pombal,Oeiras |         | 14,902  | 20,540 | 00:25 | 49,30 | 19:00 |     |
|   |        | Parc Fermé,                     |         |         |        |       |       |       |     |

Total Day **32,435** *62,915 95,350* 

|   |        | Sunday,                         | 4 octob | er 2020 |        |       |       |       |      |
|---|--------|---------------------------------|---------|---------|--------|-------|-------|-------|------|
|   | TC 2.1 | Garden Marquês de Pombal,Oeiras |         |         |        |       |       | 08:30 |      |
|   |        | Azeitão                         |         | 46,700  | 46,700 | 01:00 | 46,70 | 09:30 |      |
| 5 | SS 5   | Azeitão                         | 9,407   |         |        |       |       | 09:30 | 7    |
|   |        | Figueirinha                     |         | 3,383   | 12,790 | 00:23 | 33,37 | 09:53 | o    |
| 6 | SS 6   | Figueirinha Beach               | 20,242  |         |        |       |       | 09:53 | ecti |
|   |        | Figueirinha                     |         | 3,378   | 23,620 | 00:37 | 38,30 | 10:30 | Š    |
| 7 | SS 7   | Portinho da Arrábida Beach      | 27,312  |         |        |       |       | 10:30 |      |
|   | TC 2.2 | Garden Marquês de Pombal,Oeiras |         | 45,248  | 72,560 | 01:30 | 48,37 | 12:00 |      |
|   |        | Parc Fermé                      |         |         |        |       |       |       |      |

# **Itinerary** [1st Section]

[18]

# **Itinerary** [2<sup>nd</sup> Section]

[19]