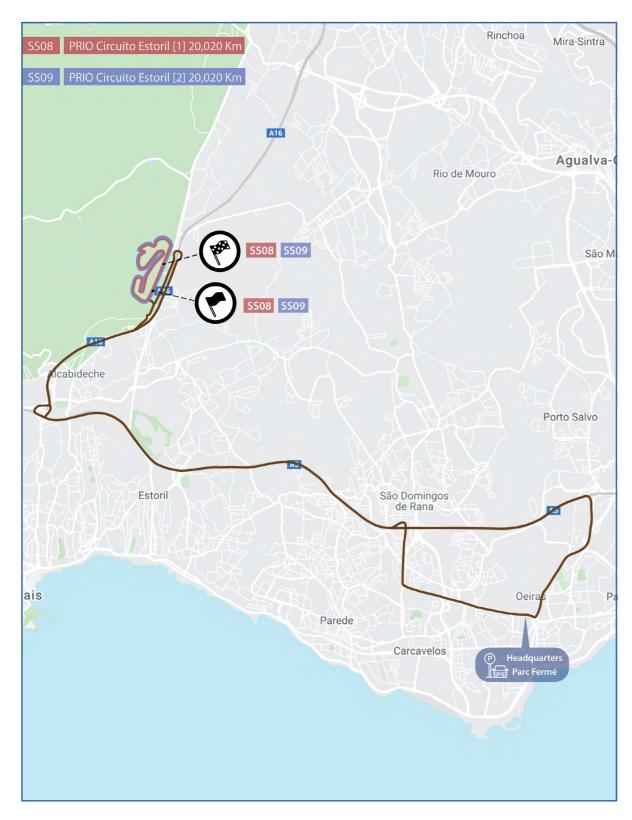

| <b>Total Day</b> | 40,040 | 40,510 | 80,550 |
|------------------|--------|--------|--------|
|------------------|--------|--------|--------|

|      |        | Monday,                         | 5 octob | er 2020 |        |       |       |       |   |
|------|--------|---------------------------------|---------|---------|--------|-------|-------|-------|---|
|      | TC 4.1 | Garden Marquês de Pombal,Oeiras |         |         |        |       |       | 08:30 | t |
|      |        | Cheleiros                       | •       | 34,650  | 34,650 | 00:50 | 41,58 | 09:20 |   |
| 10 5 | SS 10  | Montelavar                      | 14,985  |         |        |       |       | 09:20 | 1 |
|      |        | Cheleiros                       |         | 6,475   | 21,460 | 00:40 | 32,19 | 10:00 |   |
| 11   | SS 11  | Cheleiros                       | 8,373   |         |        |       |       | 10:00 |   |
|      |        | Santo Amaro de Oeiras Beach     |         | 50,517  | 58,890 | 02:30 | 23,56 | 12:30 |   |
| 12   | SS 12  | Oeiras                          | 6,600   |         |        |       |       | 12:30 |   |
|      | TC 4.2 | Garden Marquês de Pombal,Oeiras |         | 1,470   | 8,070  | 00:20 | 24,21 | 12:50 |   |
|      |        | Rally Finish                    |         |         |        |       |       |       |   |