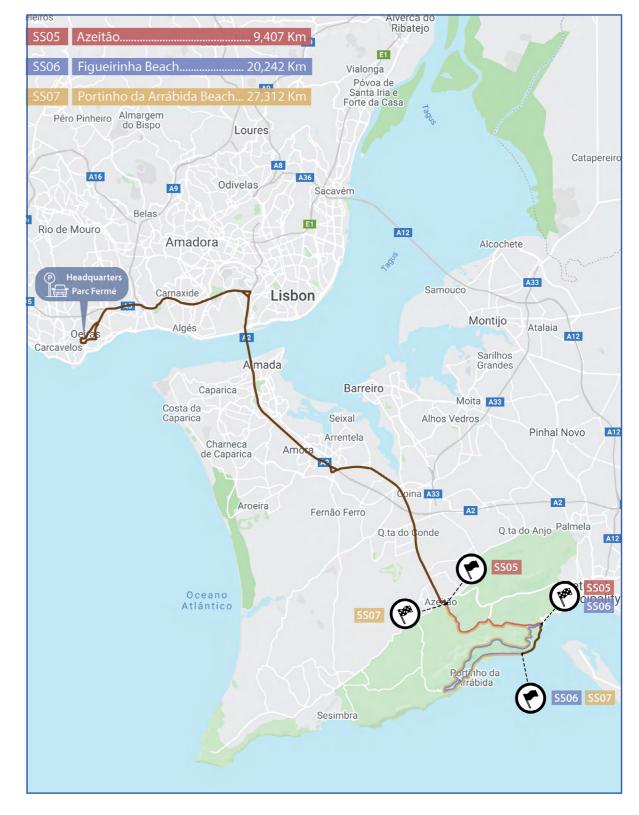

Total Day **32,435** *62,915 95,350* 

|   |        | Sunday,                         | 4 octob | er 2020 |        |       |       |       |      |
|---|--------|---------------------------------|---------|---------|--------|-------|-------|-------|------|
|   | TC 2.1 | Garden Marquês de Pombal,Oeiras |         |         |        |       |       | 08:30 |      |
|   |        | Azeitão                         |         | 46,700  | 46,700 | 01:00 | 46,70 | 09:30 |      |
| 5 | SS 5   | Azeitão                         | 9,407   |         |        |       |       | 09:30 | 7    |
|   |        | Figueirinha                     |         | 3,383   | 12,790 | 00:23 | 33,37 | 09:53 | o    |
| 6 | SS 6   | Figueirinha Beach               | 20,242  |         |        |       |       | 09:53 | ecti |
|   |        | Figueirinha                     |         | 3,378   | 23,620 | 00:37 | 38,30 | 10:30 | Š    |
| 7 | SS 7   | Portinho da Arrábida Beach      | 27,312  |         |        |       |       | 10:30 |      |
|   | TC 2.2 | Garden Marquês de Pombal,Oeiras |         | 45,248  | 72,560 | 01:30 | 48,37 | 12:00 |      |
|   |        | Parc Fermé                      |         |         |        |       |       |       |      |

Total Day **56,961** *98,709 155,670* 

# **Itinerary** [3<sup>rd</sup> Section]

[20]