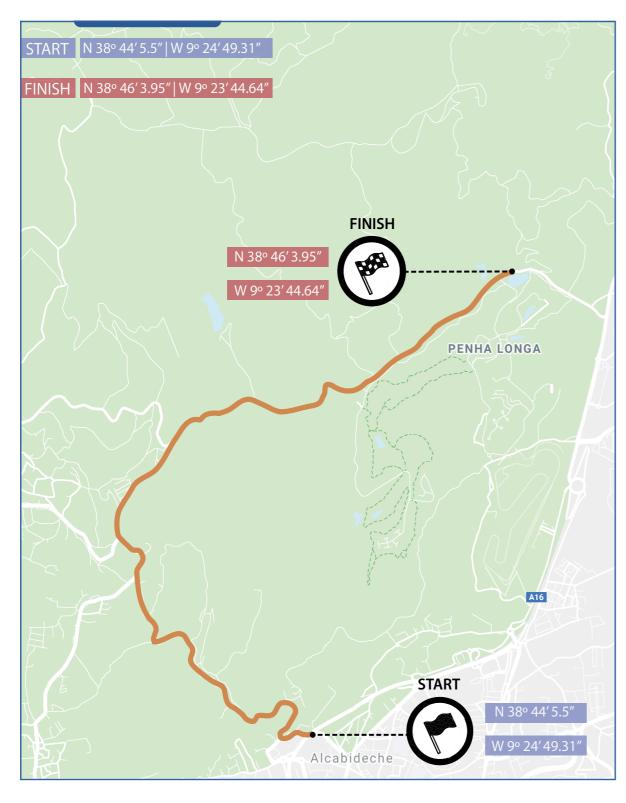

# **Tripmeter Calibration Section**

**Start Coordinates** N 38°44'5.5" | W 09°24'49.31"

Finish Coordinates N 38°46'3.95" | W 09°23'44.64"

[13]

# **Tripmeter Calibration Section**

| Distanc. |       | Divostian / Divossão | Information / Informação                                            | Distanc.<br>Regress. |  |
|----------|-------|----------------------|---------------------------------------------------------------------|----------------------|--|
| Total    | Par.  | Direction / Direcção | Direction / Directary information / information                     |                      |  |
| 0,000    | 0,000 |                      | Trip meter calibration<br>START<br>N 38°44'5.5'''<br>W 9°24'49.31'' | 7,496                |  |
| 0,013    | 0,013 | 2                    |                                                                     | 7,483                |  |
| 0,270    | 0,257 | 3                    |                                                                     | 7,226                |  |
| 2,783    | 2,513 | 4                    | Zambujeiro<br>Aldeia<br>de Juso                                     | 4,713                |  |

# **Tripmeter Calibration Section**

| Distanc. |       | Direction / Direcção | Information / Informação                          | Distanc.<br>Regress. |
|----------|-------|----------------------|---------------------------------------------------|----------------------|
| Total    | Par.  | Direction/ Direcção  | Direction / Direcção illiorniation / illiorniação |                      |
| 3,226    | 0,443 | 5                    | QUINTA DE VALE DE CAVALOS →                       | 4,270                |
| 4,139    | 0,913 | 6                    | Campo Base Pedra Amarela  Quinta do Pisão         | 3,357                |
| 5,505    | 1,366 | 3<br>N9-1            |                                                   | 1,991                |
| 7,496    | 1,991 | 1<br>N9-1            | FINISH<br>N 38°46'3.95'''<br>W 9°23'44.64"        | 0,000                |