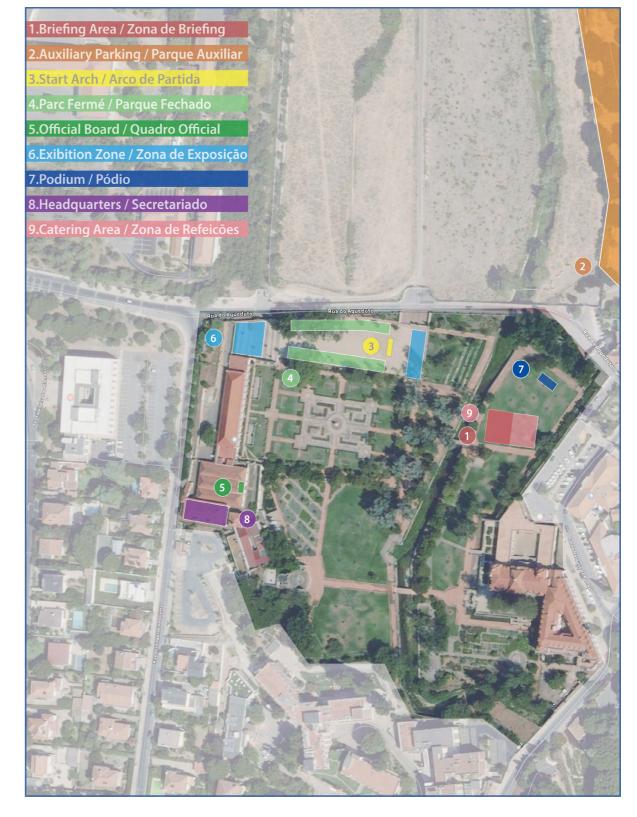

Oeiras]







[09]







# **Officials**

Chairman of the Panel of

Stewards:

Mr. Rafaelle Pellilo

(Appointed by the FIA)

Steward (01):

Eduardo Carpinteiro Albino

Steward (02):

Luís Caramelo

Clerk of the Course:

Nuno Galvão Lopes

Deputy Clerk of the Course:

Pedro Cristovão

General Secretary of the

Event:

Iolanda Santos

FIA Technical Delegate:

Mr. Mario Bonifacio

(Appointed by the FIA)

Chief Scrutineer:

Nuno Paes Carvalho

Chief Safety Officer:

Isabel Santos

Parc Fermé Officer:

Filipe Felício

Assistant Clerk of the Course:

Gonçalo Pereira

Assistant Clerk of the Course:

Matilde Almeida

Doctors:

Mariana Santos

Gisela Santos

Competitor Relations Officer:

João Serôdio



Mobile: 00351 924 004 577

# PAK GA PORTUGUSA REG







# Rally Headquarters/Race Control















# **Tripmeter Calibration Section**











# **Tripmeter Calibration Section**

**Start Coordinates** N 38°44'5.5" | W 09°24'49.31"



Finish Coordinates N 38°46'3.95" | W 09°23'44.64"



[13]











# **Tripmeter Calibration Section**

| Distanc. |       | Divostian / Divossão | Information / Informação                                            | Distanc.<br>Regress. |  |
|----------|-------|----------------------|---------------------------------------------------------------------|----------------------|--|
| Total    | Par.  | Direction / Direcção | Direction / Directary information / information                     |                      |  |
| 0,000    | 0,000 |                      | Trip meter calibration<br>START<br>N 38°44'5.5'''<br>W 9°24'49.31'' | 7,496