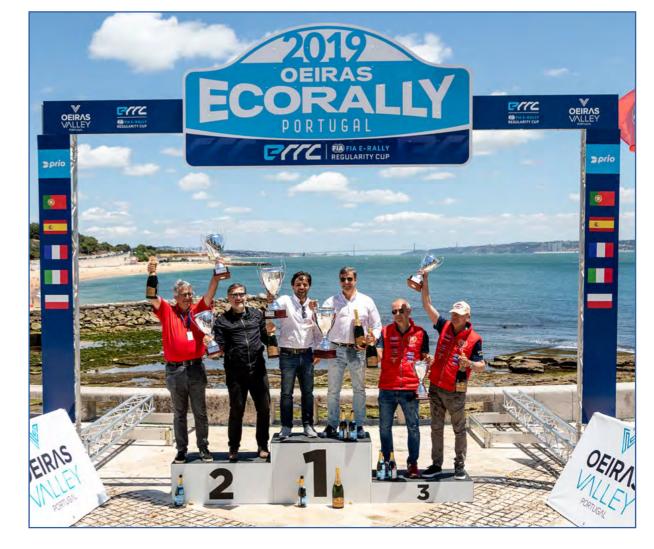

# **Previus Events Podium Winners [2019]**

### 1st Place

Nuno Serrano [Driver]Alexandre Berardo [Co-Driver]

Alexandre Derardo [CO-Dir

### 2nd Place

Artur Prusak [Driver]

() Thierry Benchetrit [Co-Driver]

### 3rd Place

Walter Kofler [Driver]

() Franco Gaioni [Co-Driver]

[27]